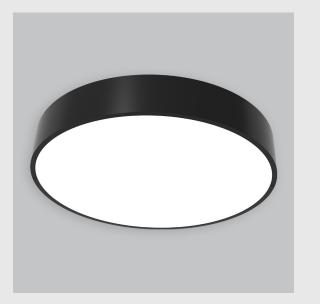

Alina has :

- Round recessed surface downlighter
- Surface mounted with compact circular design
- Complements any and all rooms
- LED technology for maximum efficiency
- Zero multiple shadows
- LED with effective colour rendering
- CRI rating to render light more closely to object's true colours
- Vivid & accurate lighting effect