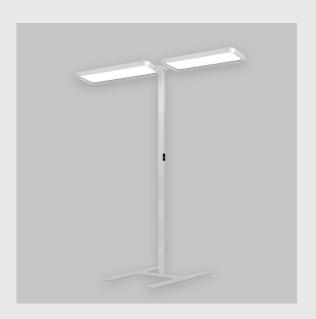

## Mayes D fixture has: •Luminaire housing of aluminium •Surface powder coat •SMD (Surface Mount Device) LED technology •Free standing luminaires •Minimalistic design

- •Numerous combinations of lamp head designs for a variety of desks
- Overflowing colours
- Soft light and shadow
- •Interpretation of the real environment light and colours
- •High colour rendering