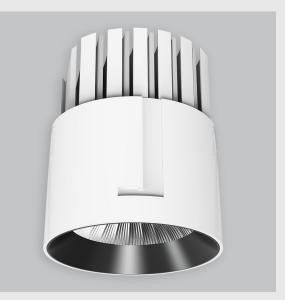

GE Downlighter has:

•Luminaire housing of die cast- aluminium

•Round recessed spotlight

•Effortless installation

•Surface powder coat

•COB (Chip on Board) technology

•Technology for maximum efficiency

•Zero multiple shadows

•LED with effective colour rendering

•Lets objects show their original colours with soft light and shadow

•Interpretation of the real environment light

•Reflective cover

•Finned heat sinks to dissipate heat and increase performance