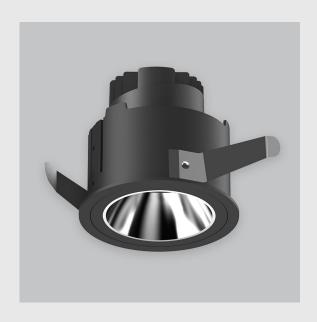

## Oculux Wall Washer fixture has:

- Luminaire housing of die-cast- aluminium
- Round recessed wall washer
- Surface powder coated
- COB (Chip on Board) technology
- Technology for maximum efficiency
- Zero multiple shadows
- LED with effective colour rendering
- Overflowing colours and soft light and shadow
- Interpretation of the real environment light
- Perfect longitudinal glare reduction
- Uniform light distribution
- No lateral light spill for superior wall wash applications
- High colour rendering