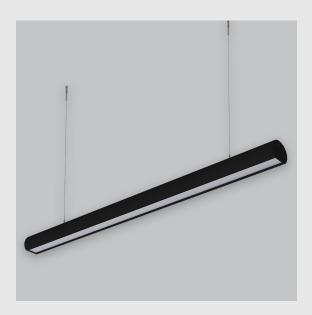

Daisy Cresent Lens sleek linear fixture has:

- Surface powder coated
- Snap-fit system and no visible screw
- Deep recessed lens
- Beam angles ranging from 30°/50°/80°
- Luminaire housing of extruded aluminium
- LED PCB mounted on insert design with heat sink
- Bottom opening for easy maintenance
- Pendant with cable suspension
- M6 bolt for M6 fastener
- Energy-efficient LED with color rendering