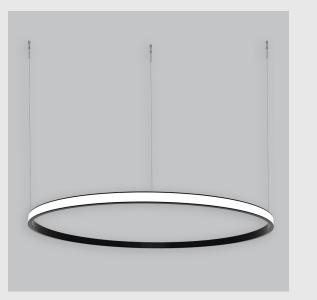

Unik Outer Lit Ring has :

- Outer lit ring with 20mm height
- Luminaire housing of aluminium
- Surface powder coated
- LED PCB mounted
- Bottom opening for easy maintenance
- Pendant with cable suspension
- Quick mounting system
- M6 bolt for M6 fastener
- Creates a beautiful scenery of lighting
- Uniform illumination
- Energy-efficient LED with color rendering