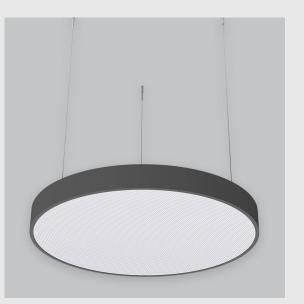

Disc Backlit fixture has :

- Luminaire housing of aluminium
- Disc light
- Surface powder coated
- LED PCB mounted
- Bottom opening for easy maintenance
- Pendant with cable suspension
- Quick mounting system
- M6 bolt for M6 fastener
- Round frame with disc emitting a circular glow
- Direct & clear LED illumination
- Direct yet diffused ambient shine
- High-performance Micro Prismatic Diffuser
- Energy-efficient LED with color rendering