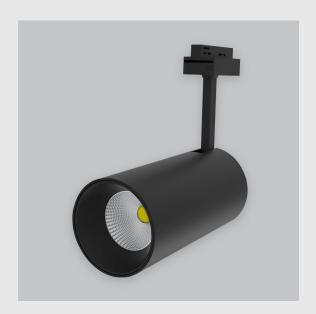

## Phoenix Track Light has:

- Luminaire housing of die cast-aluminum
- Round recessed spotlight
- Surface powder coated
- COB (Chip on Board) technology
- Zero multiple shadows
- LED with effective colour rendering
- Overflowing colours with soft light and shadow
- Interpretation of the real environment light and colours
- Perfect longitudinal glare reduction
- Uniform light distribution
- No lateral spill for superior wall wash applications
- High colour rendering