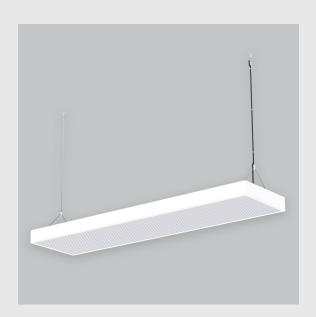

## Geniso 4x2 Backlit has:

- •Luminaire housing of aluminium
- •4x2 feet LED panel
- •Bottom opening for easy maintenance
- •Pendant with cable suspension and quick mounting system
- Surface powder coat
- •LED PCB mounted
- •M6 bolt for M6 fastener
- •High-performance double Prismatic diffuser
- •Uniform illumination
- •Energy-efficient LED with color rendering