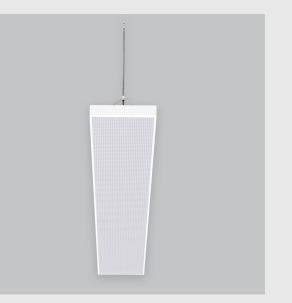

Geniso 4x1 Backlit fixture has :

•4x1 feet LED panel

•Surface powder coat

•Luminaire housing of aluminium

•LED PCB mounted

•Bottom opening for easy maintenance

•Pendant with cable suspension and quick mounting system