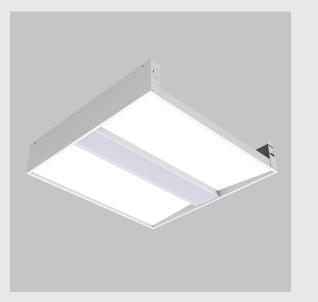

Geniso 2x2 Troffer fixture has :

•2x2 feet LED panel

•Surface powder coat

•Luminaire housing of aluminium

•LED PCB mounted

•Bottom opening for easy maintenance

•Pendant with cable suspension and quick mounting system