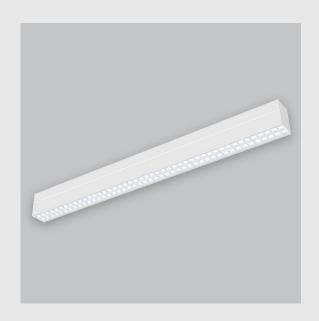

Viraj 70 sleek and slim linear fixture has:

- Luminaire housing of extruded aluminium
- No visible screw
- Snap-fit system
- No visible screw and Surface powder coated
- LED PCB mounted on insert design with heat sink
- Bottom opening for easy maintenance
- Pendant with cable suspension
- M6 bolt for M6 fastener
- High-performance PMMA & Micro Micro Prismatic Diffuser
- Energy-efficient LED