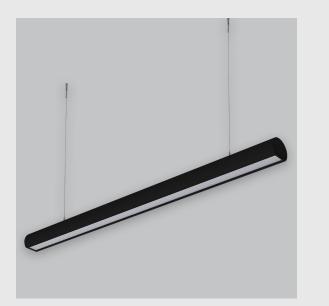

Daisy Cresent Lens sleek linear fixture has :

- Surface powder coated
- Snap-fit system and no visible screw
- Deep recessed lens
- Beam angles ranging from 30°/50°/80°
- Luminaire housing of extruded aluminium
- LED PCB mounted on insert design with heat sink
- Bottom opening for easy maintenance
- Pendant with cable suspension
- M6 bolt for M6 fastener
- Energy-efficient LED with color rendering