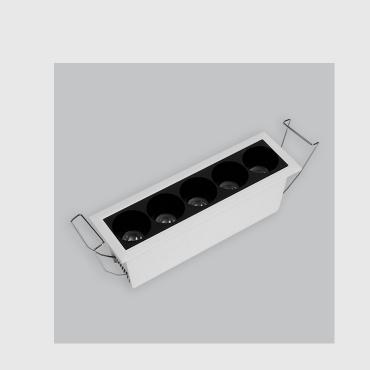

## **Specifications**

- 1. Control = DALI-2 DT8
- 2. CRI = >90
- 3. Lumen Type = High
- 4. CCT (Colour Temperature) = 4000K
- 5. Beam Angle =  $0^{\circ} 15^{\circ}$
- 6. Mounting Type = Recessed
- 7. Dimension = NA
- 8. Distribution = Direct
- 9. Material Colour = NA
- 10. Reflector = NA
- 11. Life of LED = L70 @50,000h
- 12. Watt = 11W 20W
- 13. SDCM = SDCM = < 3
- 14. Optics = Lens & Reflector

Clio fixture has :

- Luminaire housing of die-cast- aluminium
- Recessed spotlight with effortless installation
- Surface powder coated
- SMD (Surface Mount Device) technology
- Technology for maximum efficiency
- Zero multiple shadows
- LED with effective colour rendering
- Overflowing colours with soft light and shadow
- Interpretation of the real environment light and colours
- High colour rendering