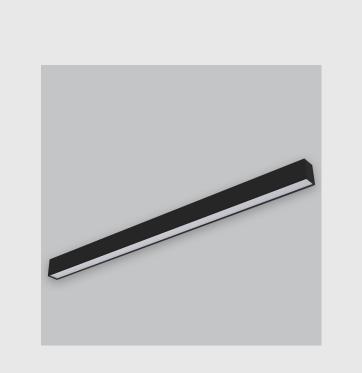

## **Specifications**

- 1. Control = ON-OFF (FLICKER FREE)
- 2. CRI = >90
- 3. Lumen Type = Low
- 4. CCT (Colour Temperature) = 4000K
- 5. Mounting Type = Pendant
- 6. Material Colour = Black
- 7. Dimension = NA
- 8. Distribution = Direct
- 9. Optics = Micro Prismatic Diffuser
- 10. Reflector = NA
- 11. Life of LED = L70 @50,000h
- 12. Beam Angle = 90° 110°
- 13. Watt = 1W 10W
- 14. SDCM = SDCM = < 3

Viraj 50 slider sleek and slim linear fixture has :

- Luminaire housing of extruded aluminium
- High-performance Prismatic double-sliding diffuser
- No visible screw
- Better refractive index to reduce glare
- LED PCB mounted on insert design with heat sink
- Bottom opening for easy maintenance
- Pendant with cable suspension
- M6 bolt for M6 fastener
- High-performance PMMA & Micro Prismatic Diffuser
- Energy-efficient LED with high color rendering