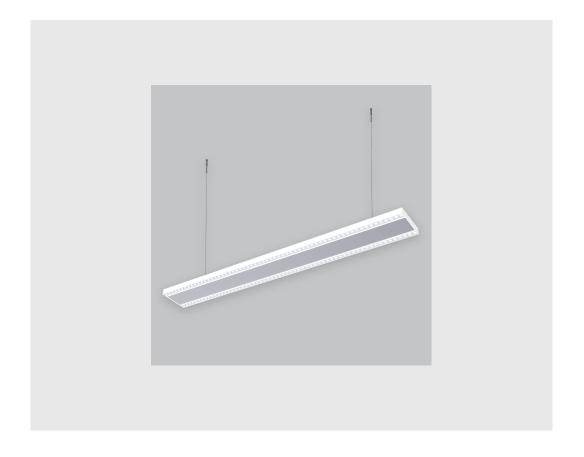

## **Specifications**

- 1. Control = DALI-2 DT8
- 2. CRI = >90
- 3. Lumen Type = High
- 4. CCT (Colour Temperature) = 4000K
- 5. Mounting Type = Pendant
- 6. Material Colour = Black
- 7. Dimension = NA
- 8. Distribution = Direct
- 9. Beam Angle =  $35^{\circ}$   $45^{\circ}$
- 10. Optics = Micro Prismatic Diffuser
- 11. Reflector = NA
- 12. Life of LED = L70 @50,000h
- 13. Watt = 21W 30W
- 14. SDCM = SDCM = < 3

## Xtreme 145 Lens + Prismatic has:

- Surface powder coated
- Snap-fit system and no visible screw
- Luminaire housing of extruded aluminium
- Bottom opening for easy maintenance
- LED PCB mounted on insert design with heat sink
- Pendant with cable suspension
- M6 bolt for M6 fastener
- Lens + Prismatic double diffuser with uniform illumination
- Glare control
- Energy-efficient LED with color rendering