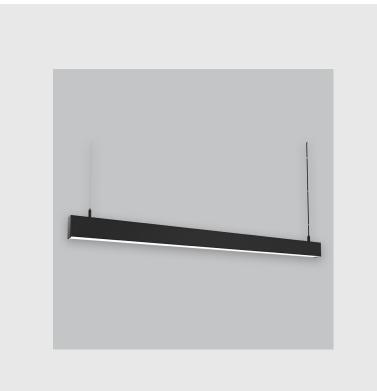

## **Specifications**

- 1. Control = ON-OFF (FLICKER FREE)
- 2. CRI = >90
- 3. Lumen Type = Low
- 4. CCT (Colour Temperature) = 4000K
- 5. Mounting Type = Pendant
- 6. Material Colour = Black
- 7. Dimension = NA
- 8. Distribution = Direct
- 9. Optics = PMMA Diffuser
- 10. Reflector = NA
- 11. Life of LED = L70 @50,000h
- 12. Beam Angle =  $90^{\circ} 110^{\circ}$
- 13. Watt = 1W 10W
- 14. SDCM = SDCM = < 3

Viraj 45 linear fixture has :

- No visible screw
- Surface powder coated
- Luminaire housing of extruded aluminium
- LED PCB mounted on insert design with heat sink
- Snap-fit system Bottom opening for easy maintenance
- Pendant with cable suspension
- M6 bolt for M6 fastener
- High-performance PMMA diffuser
- Energy-efficient LED