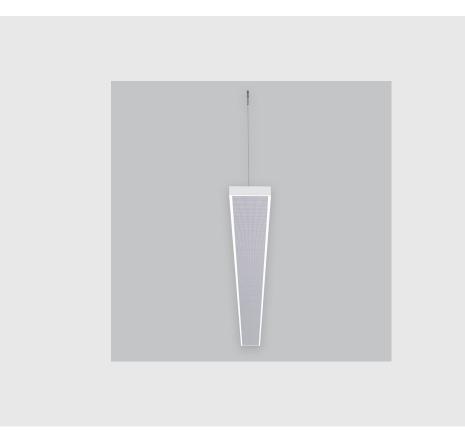

## **Specifications**

- 1. Control = DALI-2 DT8
- 2. CRI = >90
- 3. Lumen Type = High
- 4. CCT (Colour Temperature) = 4000K
- 5. Mounting Type = Pendant
- 6. Material Colour = Black
- 7. Dimension = NA
- 8. Distribution = Direct
- 9. Optics = Micro Prismatic Diffuser
- 10. Reflector = NA
- 11. Life of LED = L70 @50,000h
- 12. Beam Angle =  $90^{\circ} 110^{\circ}$
- 13. Watt = 21W 30W
- 14. SDCM = SDCM = < 3

Xtreme 145 Prismatic has :

- Luminaire housing of extruded aluminium
- Surface powder coated
- Snap-fit system and no visible screw
- LED PCB mounted on insert design with heat sink
- Bottom opening for easy maintenance
- Pendant with cable suspension
- M6 bolt for M6 fastener
- Micro Prismatic Diffuser
- Glare control
- Energy-efficient LED with color rendering