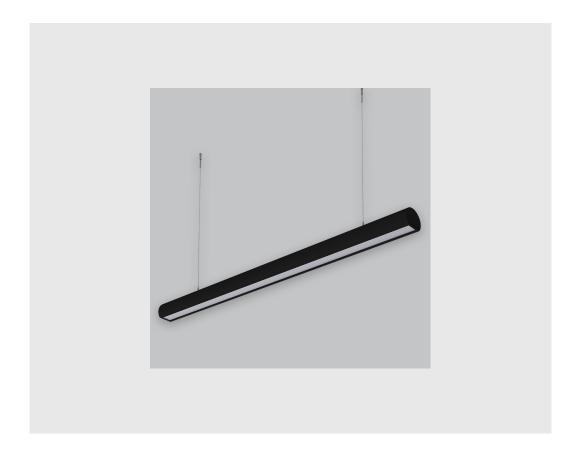

## **Specifications**

- 1. Control = ON-OFF (FLICKER FREE)
- 2. CRI = >90
- 3. Lumen Type = Low
- 4. CCT (Colour Temperature) = 5700K
- 5. Mounting Type = Pendant
- 6. Material Colour = Black
- 7. Dimension = NA
- 8. Distribution = Direct
- 9. Optics = Micro Prismatic Diffuser
- 10. Reflector = NA
- 11. Life of LED = L70 @50,000h
- 12. Beam Angle = 90° 110°
- 13. Watt = 1W 10W
- 14. SDCM = SDCM = < 3

## Daisy Cresent Lens sleek linear fixture has:

- Surface powder coated
- Snap-fit system and no visible screw
- Deep recessed lens
- Beam angles ranging from 30°/50°/80°
- Luminaire housing of extruded aluminium
- LED PCB mounted on insert design with heat sink
- Bottom opening for easy maintenance
- Pendant with cable suspension
- M6 bolt for M6 fastener
- Energy-efficient LED with color rendering