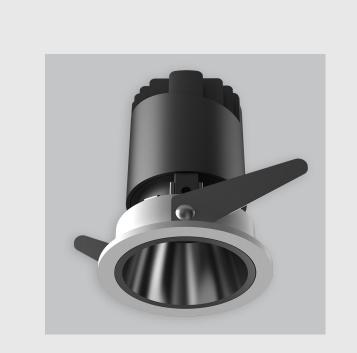

Flexion fixture has :

•Luminaire housing of die cast- aluminium

•Round recessed spotlight

•Surface powder coat

•COB (Chip on Board) technology

•Adjustable & fix downlighter

•Zero multiple shadows

•LED with effective colour rendering

•Lets objects show their original colours with soft light and shadow

•Interpretation of the real environment light

•Reflective cover available in 6 colours

•Precision-engineered, electroplated and nano-plated reflector

•Comfortable light with reflection efficiency

•Rotation of 355° and horizontal revolution

•4-way title angle adjustment

www.divinitylights.com