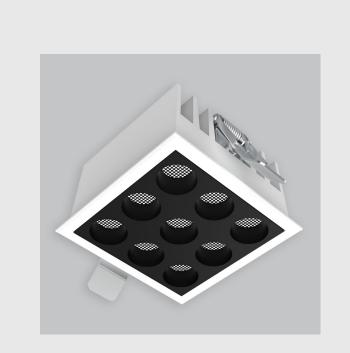

## **Specifications**

- 1. Control = DALI-2 DT8
- 2. CRI = >90
- 3. Lumen Type = High
- 4. CCT (Colour Temperature) = 4000K
- 5. Beam Angle =  $0^{\circ} 15^{\circ}$
- 6. Mounting Type = Recessed
- 7. Dimension = NA
- 8. Distribution = Direct
- 9. Material Colour = NA
- 10. Reflector = NA
- 11. Life of LED = L70 @50,000h
- 12. Watt = 11W 20W
- 13. SDCM = SDCM = < 3
- 14. Optics = Lens & Honeycomb

Alcon fixture has :

•Luminaire housing of die-cast- aluminium

•Recessed spotlight with effortless installation

•Honeycomb reflector

•SMD (Surface Mount Device) technology

•Technology for maximum efficiency

•Zero multiple shadows

•LED with effective colour rendering

•Overflowing colours with soft light and shadow

•Interpretation of the real environment light and colours

•High colour rendering

www.divinitylights.com