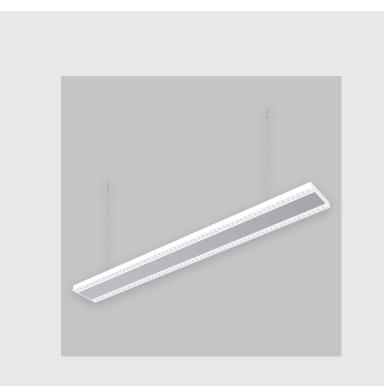

Xtreme 145 Peggy Duo (XTD) has :

- Luminaire housing of extruded aluminium
- Surface powder coated
- LED PCB mounted on insert design with heat sink
- Snap-fit system and no visible screws
- Bottom opening for easy maintenance
- Pendant with cable suspension
- M6 bolt for M6 fastener
- Lens + Prismatic double diffuser with glare control
- Uniform illumination
- Energy-efficient LED with color rendering