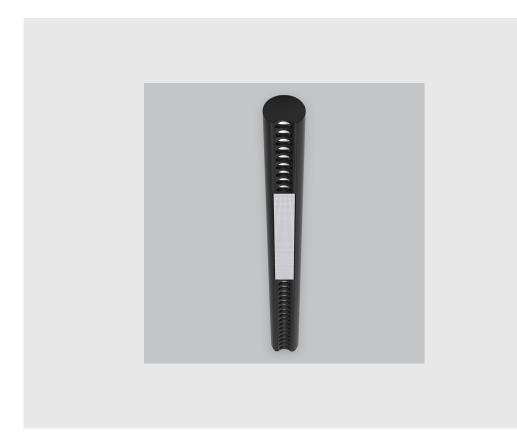

## **Specifications**

- 1. Control = DALI-2 DT8
- 2. CRI = >90
- 3. Lumen Type = High
- 4. CCT (Colour Temperature) = 4000K
- 5. Mounting Type = Pendant
- 6. Material Colour = Black
- 7. Dimension = NA
- 8. Distribution = Direct
- 9. Reflector = NA
- 10. Life of LED = L70 @50,000h
- 11. Beam Angle =  $60^{\circ} 90^{\circ}$
- 12. Watt = 1W 10W
- 13. SDCM = SDCM = < 3
- 14. Optics = Lens

XTO Round Linear has :

- Range of size/angle design solutions
- Surface powder coated
- Luminaire housing of extruded aluminium
- LED PCB mounted on insert design with heat sink
- UGR less than 9
- Micro-structure & anti-glare optical lens design
- Bottom opening for easy maintenance
- Modular design concept
- Uniform illumination
- Energy-efficient LED with color rendering