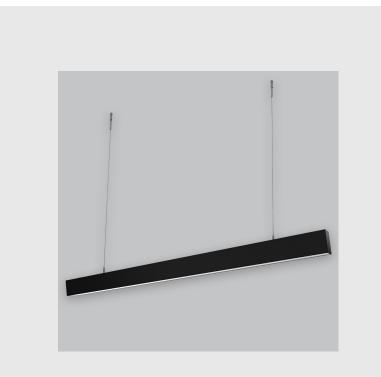

- Viraj 5690 Prismatic sleek and slim linear fixture has:
- Luminaire housing of extruded aluminium
- High-performance Micro Prismatic Diffuser
- Snap-fit system No visible screw
- Better refractive index to reduce glare
- LED PCB mounted on insert design with heat sink
- Bottom opening for easy maintenance
- Pendant with cable suspension
- M6 bolt for M6 fastener
- High-performance PMMA & Micro Prismatic Diffuser
- Energy-efficient LED with high colour rendering