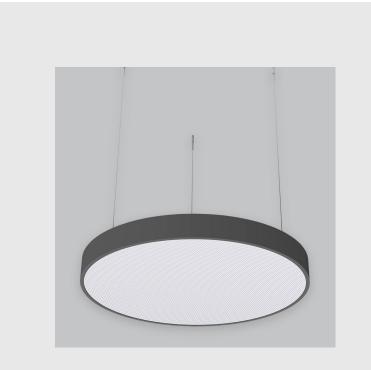

Disc Backlit fixture has :

- Luminaire housing of aluminium
- Disc light
- Surface powder coated
- LED PCB mounted
- Bottom opening for easy maintenance
- Pendant with cable suspension
- Quick mounting system
- M6 bolt for M6 fastener
- Round frame with disc emitting a circular glow
- Direct & clear LED illumination
- Direct yet diffused ambient shine
- High-performance Micro Prismatic Diffuser
- Energy-efficient LED with color rendering