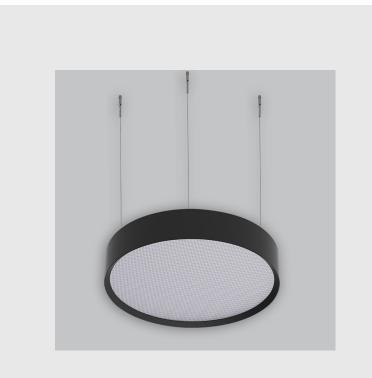

Disc deep recessed fixture has :

- Luminaire housing of aluminium
- Deep recessed Micro Prismatic Diffuser
- Surface powder coated
- LED PCB mounted
- Bottom opening for easy maintenance
- Pendant with cable suspension
- Quick mounting system
- M6 bolt for M6 fastener
- Round frame with disc emitting a circular glow
- Direct & clear LED illumination
- Direct yet diffused ambient shine
- High-performance Micro Prismatic Diffuser
- Energy-efficient LED with color rendering