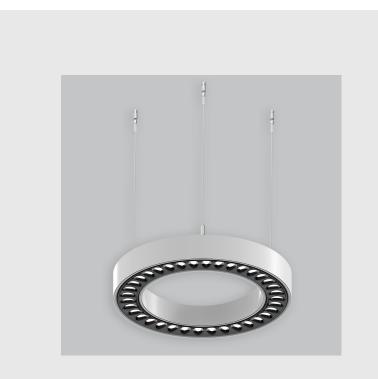

## Variant 17

## **Specifications**

- 1. Control = DALI-2 DT8
- 2. CRI = >90
- 3. Lumen Type = High
- 4. CCT (Colour Temperature) = 4000K
- 5. Mounting Type = Pendant
- 6. Material Colour = Black
- 7. Dimension = NA
- 8. Distribution = Direct
- 9. Reflector = NA
- 10. Life of LED = L70 @50,000h
- 11. Beam Angle =  $60^{\circ} 90^{\circ}$
- 12. Watt = 31W 40W
- 13. SDCM = SDCM = < 3
- 14. Optics = Lens

XTO Round Ring has :

- Luminaire housing of extruded aluminium
- Range of sizes and angle designs
- Application requirements in different fields
- Surface powder coated
- LED PCB mounted on insert design with heat sink
- Bottom opening for easy maintenance
- Pendant with cable suspension
- M6 bolt for M6 fastener
- Modular design with uniform illumination
- UGR less than 9
- Microstructure anti-glare optical lens
- Energy-efficient LED with color rendering