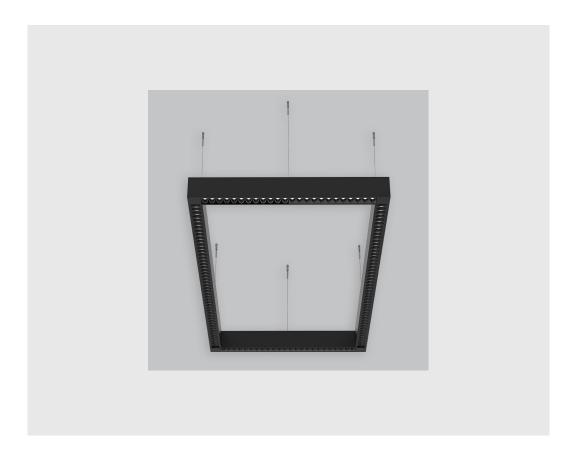

## **Specifications**

- 1. Control = DALI-2 DT8
- 2. CRI = >90
- 3. Lumen Type = High
- 4. CCT (Colour Temperature) = 4000K
- 5. Mounting Type = Pendant
- 6. Material Colour = Black
- 7. Dimension = 901mm 1200mm
- 8. Distribution = Direct
- 9. Reflector = NA
- 10. Life of LED = L70 @50,000h
- 11. Beam Angle = 60° 90°
- 12. Watt = 71W 100W
- 13. SDCM = SDCM = < 3
- 14. Optics = Lens

## XTO Rectangle has:

- Luminaire housing of extruded aluminium
- Range of sizes and angle designs
- Application requirements in different fields
- Surface powder coated
- LED PCB mounted on insert design with heat sink
- Bottom opening for easy maintenance
- Pendant with cable suspension
- M6 bolt for M6 fastener
- Modular design with uniform illumination
- UGR less than 9
- Microstructure anti-glare optical lens
- Energy-efficient LED with color rendering