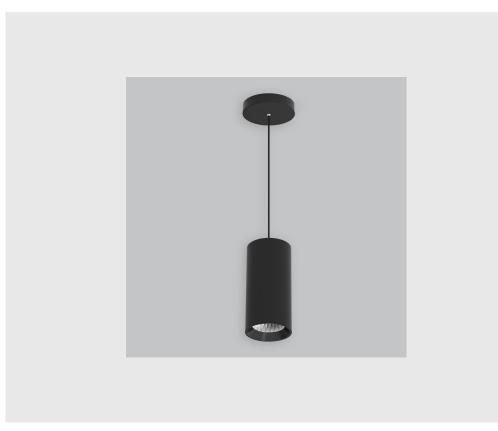

## **Specifications**

- 1. Control = DALI-2 DT8
- 2. CRI = >90
- 3. Lumen Type = High
- 4. CCT (Colour Temperature) = 4000K
- 5. Mounting Type = Pendant
- 6. Material Colour = Black
- 7. Dimension = NA
- 8. Distribution = Direct
- 9. Beam Angle =  $15^{\circ} 25^{\circ}$
- 10. Reflector = NA
- 11. Life of LED = L70 @50,000h
- 12. Watt = 1W 10W
- 13. SDCM = SDCM = < 3
- 14. Optics = Lens

GE macty downlighter has :

- Luminaire housing of die-cast- aluminium
- Suspended & surface mounted cylindrical COB downlight
- Extruded aluminium housing
- Die casted heat sink
- Efficient COB & reflector for light distribution
- Suitable for retail, hospitality & residential application
- CRI rating to render light more closely to object's true colours
- Vivid & accurate lighting effect