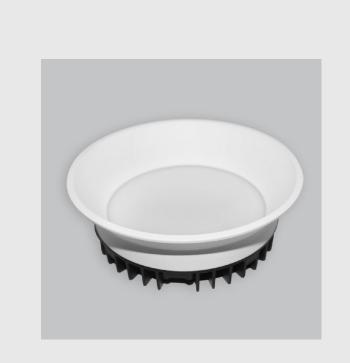

## **Specifications**

- 1. Control = DALI-2 DT8
- 2. CRI = >90
- 3. Lumen Type = High
- 4. CCT (Colour Temperature) = 4000K
- 5. Mounting Type = Recessed
- 6. Dimension = NA
- 7. Distribution = Direct
- 8. Optics = PMMA Diffuser
- 9. Material Colour = NA
- 10. Reflector = NA
- 11. Life of LED = L70 @50,000h
- 12. Beam Angle = 90° 110°
- 13. Watt = 11W 20W
- 14. SDCM = SDCM = < 3

## Amigo Duo has:

- Luminaire housing of die cast- aluminium
- Deep recessed dual optics spotlight with effortless installation
- Surface powder coated
- SMD (Surface Mount Device) technology
- Technology for maximum efficiency
- Zero multiple shadows
- LED with effective colour rendering
- Overflowing colours with soft light and shadow
- Interpretation of the real environment light and colours
- High colour rendering