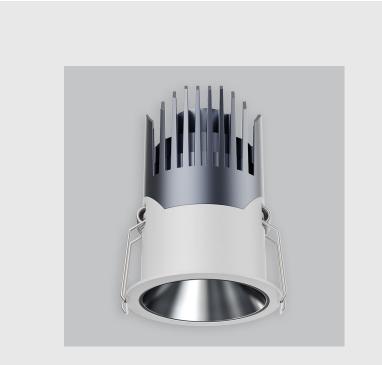

Ellis fixture has :

•Luminaire housing of die-cast- aluminium

•Round recessed spotlight

•Surface powder coat

•COB (Chip on Board) technology

•Adjustable & fix downlighter

•Zero multiple shadows

•LED with effective colour rendering

•Lets objects show their original colours with soft light and shadow

•Interpretation of the real environment light

•Reflective cover available in 4 colours

•Precision-engineered, electroplated and nano-plated reflector

•Comfortable light with reflection efficiency

•Rotation of 355° with horizontal revolution

•4-way title angle adjustment

www.divinitylights.com