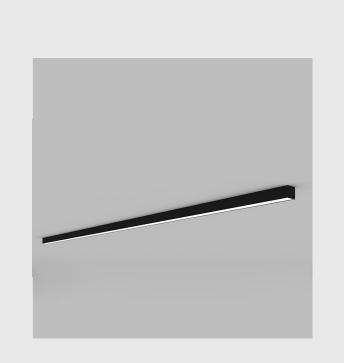

- Viraj 25 sleek and slim linear fixture has :
- Luminaire housing of extruded aluminium
- No visible screw
- Surface powder coated
- Snap-fit system
- LED PCB mounted on insert design with heat sink
- Bottom opening for easy maintenance
- Pendant with cable suspension
- M6 bolt for M6 fastener
- High-performance PMMA diffuser
- Energy-efficient LED