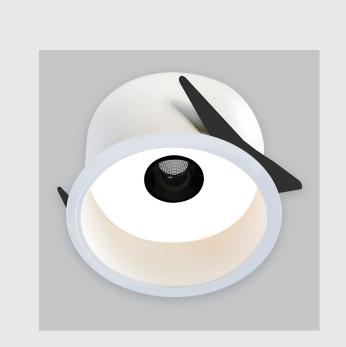

## **Specifications**

- 1. Control = DALI-2 DT8
- 2. CRI = >90
- 3. Lumen Type = High
- 4. CCT (Colour Temperature) = 4000K
- 5. Mounting Type = Recessed
- 6. Dimension = NA
- 7. Distribution = Direct
- 8. Optics = PMMA Diffuser
- 9. Material Colour = NA
- 10. Reflector = NA
- 11. Life of LED = L70 @50,000h
- 12. Beam Angle = 90° 110°
- 13. Watt = 11W 20W
- 14. SDCM = SDCM = < 3

## Tron Duo has:

- Luminaire housing of die cast- aluminium
- Deep recessed dual optics spotlight with effortless installation
- Surface powder coated
- SMD (Surface Mount Device) technology
- Technology for maximum efficiency
- Zero multiple shadows
- LED with effective colour rendering
- Overflowing colours with soft light and shadow
- Interpretation of the real environment light and colours
- High colour rendering