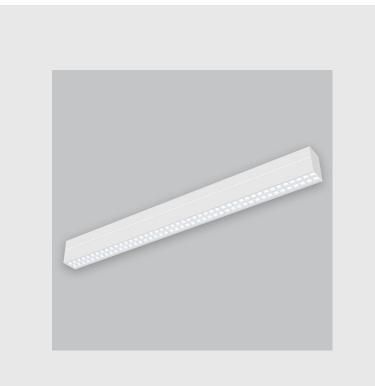

- Viraj 70 sleek and slim linear fixture has :
- Luminaire housing of extruded aluminium
- No visible screw
- Snap-fit system
- No visible screw and Surface powder coated
- LED PCB mounted on insert design with heat sink
- Bottom opening for easy maintenance
- Pendant with cable suspension
- M6 bolt for M6 fastener
- High-performance PMMA & Micro Micro Prismatic Diffuser
- Energy-efficient LED