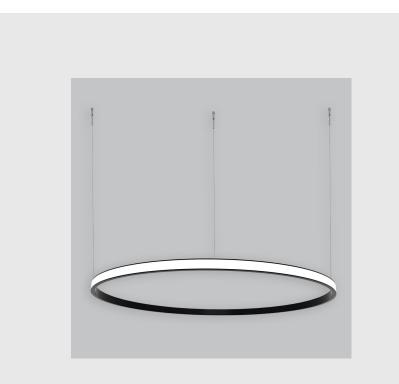

Unik Outer Lit Ring has :

- Outer lit ring with 20mm height
- Luminaire housing of aluminium
- Surface powder coated
- LED PCB mounted
- Bottom opening for easy maintenance
- Pendant with cable suspension
- Quick mounting system
- M6 bolt for M6 fastener
- Creates a beautiful scenery of lighting
- Uniform illumination
- Energy-efficient LED with color rendering