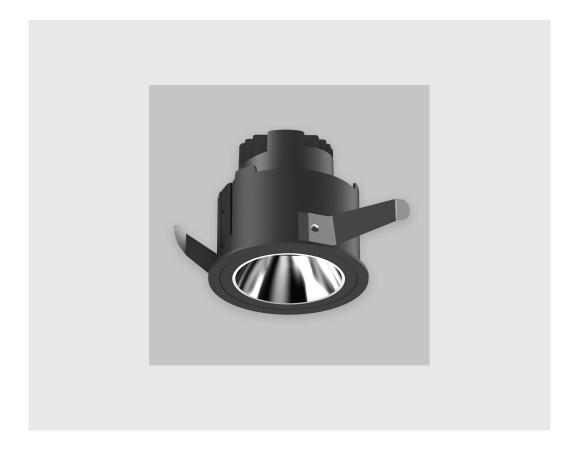

## **Specifications**

- 1. Control = DALI-2 DT8
- 2. CRI = >90
- 3. Lumen Type = High
- 4. CCT (Colour Temperature) = 4000K
- 5. Beam Angle =  $0^{\circ}$   $15^{\circ}$
- 6. Mounting Type = Recessed
- 7. Material Colour = Black
- 8. Dimension = NA
- 9. Distribution = Direct
- 10. Reflector = NA
- 11. Life of LED = L70 @50,000h
- 12. Watt = 1W 10W
- 13. SDCM = SDCM = < 3
- 14. Optics = Lens & Reflector

## Oculux Downlighter has:

- Luminaire housing of die cast- aluminium
- Excellent design proposal, optical structure, heat dissipation
  structure & surface treatment
- Quick replacement module to adapt to multiple scenes
- Press-to-remove functionality
- Multi-directional and multiple angles
- Maximum angle of 30°
- Embedded design with fast installation
- Convenient maintenance
- Innovative high-efficiency black light mirror