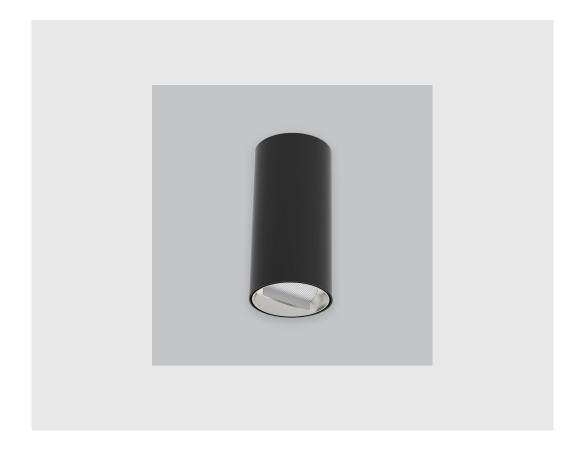

## Phoenix Wall Washer has:

- Luminaire housing of die-cast- aluminium
- Suspended & surface mounted cylindrical COB downlight
- Extruded aluminium housing
- Die casted heat sink
- Efficient COB & reflector for light distribution
- Suitable for retail, hospitality & residential application
- CRI rating to render light more closely to object's true colours
- Vivid & accurate lighting effect