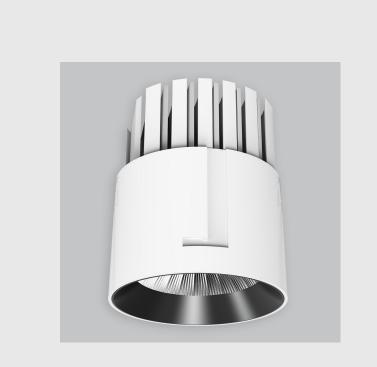

GE Downlighter has:

•Luminaire housing of die cast- aluminium

•Round recessed spotlight

•Effortless installation

•Surface powder coat

•COB (Chip on Board) technology

•Technology for maximum efficiency

•Zero multiple shadows

•LED with effective colour rendering

•Lets objects show their original colours with soft light and shadow

•Interpretation of the real environment light

•Reflective cover

•Finned heat sinks to dissipate heat and increase performance