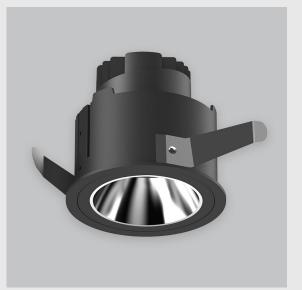

Oculux Wall Washer fixture has:

- Luminaire housing of die-cast- aluminium
- Round recessed wall washer
- Surface powder coated
- COB (Chip on Board) technology
- Technology for maximum efficiency
- Zero multiple shadows
- LED with effective colour rendering
- Overflowing colours and soft light and shadow
- Interpretation of the real environment light
- Perfect longitudinal glare reduction
- Uniform light distribution
- No lateral light spill for superior wall wash applications
- High colour rendering