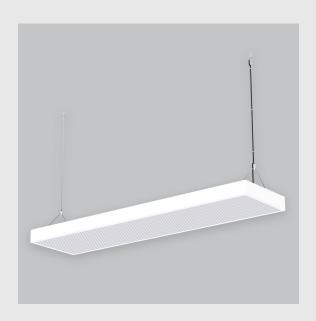

## Geniso 4x2 Backlit has:

- •Luminaire housing of aluminium
- •4x2 feet LED panel
- •Bottom opening for easy maintenance
- •Pendant with cable suspension and quick mounting system
- Surface powder coat
- •LED PCB mounted
- •M6 bolt for M6 fastener
- •High-performance double Prismatic diffuser
- •Uniform illumination
- •Energy-efficient LED with color rendering