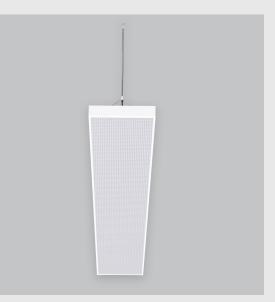

Geniso 4x1 Backlit fixture has :

•4x1 feet LED panel

•Surface powder coat

•Luminaire housing of aluminium

•LED PCB mounted

•Bottom opening for easy maintenance

•Pendant with cable suspension and quick mounting system

•M6 bolt for M6 fastener

•High-performance double Prismatic diffuser

•Uniform illumination

•Energy-efficient LED with color rendering