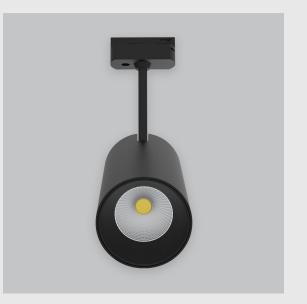

Phoenix Track Light has :

- Luminaire housing of die cast-aluminum
- Round recessed spotlight
- Surface powder coated
- COB (Chip on Board) technology
- Zero multiple shadows
- LED with effective colour rendering
- Overflowing colours with soft light and shadow
- Interpretation of the real environment light and colours
- Perfect longitudinal glare reduction
- Uniform light distribution