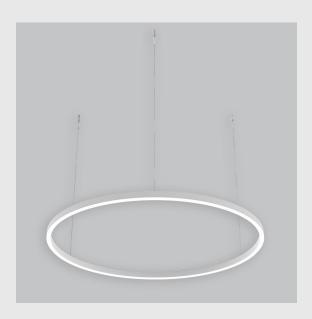

## Slim Ring fixture has:

- Sleek and slim profile with 20mm height
- Luminaire housing of aluminium
- Surface powder coated
- LED PCB mounted
- Bottom opening for easy maintenance
- Pendant with cable suspension
- M6 bolt for M6 fastener
- Uninterrupted and uniform ring of LED light
- Halo of light around the ceiling
- Creates a beautiful scenery of lighting
- High-performance Micro Prismatic Diffuser
- Energy-efficient LED with color rendering