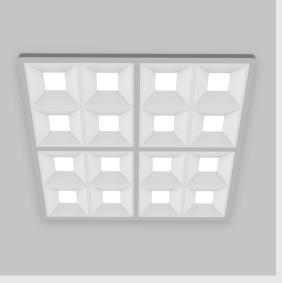

Neo 2x2 Troffer fixture has :

•2x2 feet LED panel

•UGR<16

•Luminaire housing of aluminium

•LED PCB mounted

•Bottom opening for easy maintenance

•Pendant with cable suspension and quick mounting system