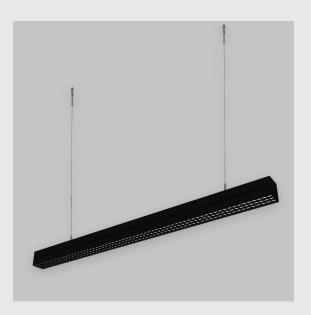

## Xtreme 70 Antiglare has:

- Luminaire housing of extruded aluminium
- A new concept on Louver Technology with high glare control
- Uniform illumination
- Energy-efficient LED with color rendering
- Visual comfort with panache
- Available in Matt Black, Matt White, Silver & Gun Metal Glossy
- Bottom opening for easy maintenance
- Pendant with cable suspension