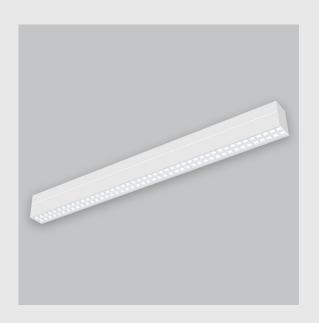

Viraj 70 sleek and slim linear fixture has:

- Luminaire housing of extruded aluminium
- No visible screw
- Snap-fit system
- No visible screw and Surface powder coated
- LED PCB mounted on insert design with heat sink
- Bottom opening for easy maintenance
- Pendant with cable suspension
- M6 bolt for M6 fastener
- High-performance PMMA & Micro Micro Prismatic Diffuser
- Energy-efficient LED