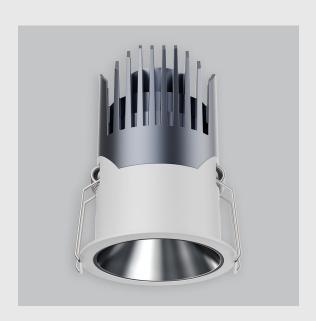

## Ellis fixture has : •Luminaire housing of die-cast- aluminium •Round recessed spotlight •Surface powder coat •COB (Chip on Board) technology •Adjustable & fix downlighter

- •Zero multiple shadows
- •LED with effective colour rendering
- •Lets objects show their original colours with soft light and shadow
- •Interpretation of the real environment light
- •Reflective cover available in 4 colours
- •Precision-engineered, electroplated and nano-plated reflector
- •Comfortable light with reflection efficiency
- •Rotation of 355° with horizontal revolution
- •4-way title angle adjustment