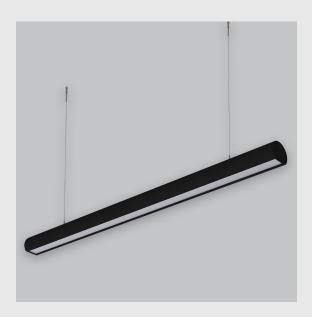

## **Available Filters**

- 1. Control = ON-OFF (FLICKER FREE)
- 2. CRI = >90
- 3. Lumen Type = Low
- 4. CCT (Colour Temperature) = 5700K
- 5. Mounting Type = Pendant
- 6. Material Colour = Black
- 7. Dimension = NA
- 8. Distribution = Direct
- 9. Optics = Micro Prismatic Diffuser
- 10. Reflector = NA
- 11. Life of LED = L70 @50,000h
- 12. Beam Angle = 90° 110°
- 13. Watt = 1W 10W
- 14. SDCM = SDCM = < 3

Daisy Cresent Lens sleek linear fixture has:

- Surface powder coated
- Snap-fit system and no visible screw
- Deep recessed lens
- Beam angles ranging from 30°/50°/80°
- Luminaire housing of extruded aluminium
- LED PCB mounted on insert design with heat sink
- Bottom opening for easy maintenance
- Pendant with cable suspension
- M6 bolt for M6 fastener
- Energy-efficient LED with color rendering