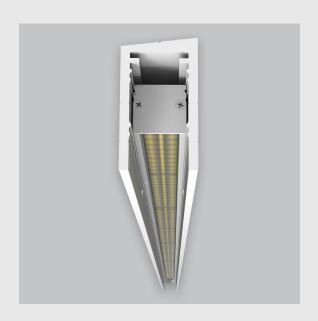

## P2 Vertical Wall Grazer has:

- •Luminaire housing made of extruded aluminium
- •Grazes walls
- •Accentuates surface textures better
- •Reduces hotspots and dead zones
- •Custom engineered
- •Precision optics provide a narrow 10° beam
- •Accommodates a wide range of wall heights
- •Perfect longitudinal glare reduction
- •Uniform illumination
- •Energy efficient LED with effective colour rendering