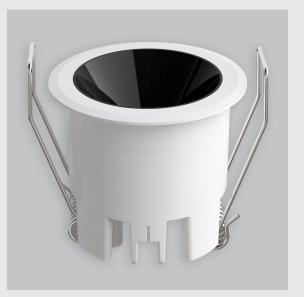

## Luke fixture has :

- Luminaire housing of die cast- aluminium
- Round recessed spotlight
- Surface powder coated
- COB (Chip on Board) technology
- Technology for maximum efficiency
- Zero multiple shadows
- LED with effective colour rendering
- Overflowing colours with soft light and shadow
- Interpretation of the real environment light and colors
- Finned heat sinks to dissipate heat and increase performance & lifespan
- High colour rendering